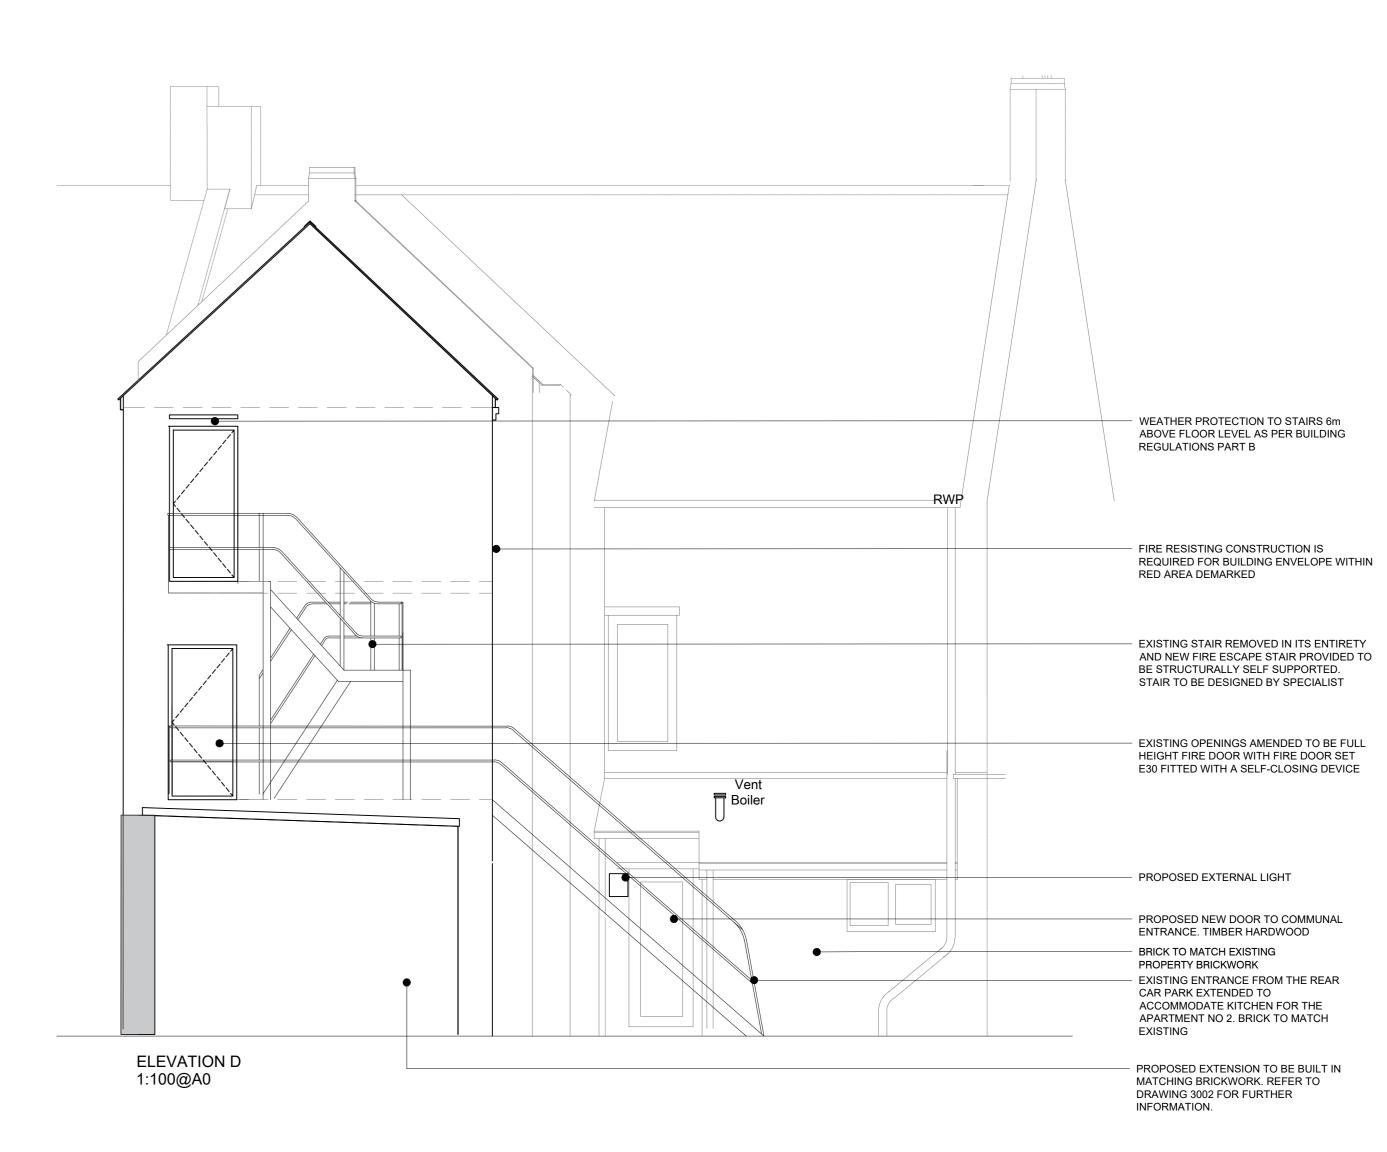

The scheme will be fitted throughout with a sprinkler system designed and installed in accordance with BS9251:2005

All SVP locations to be desingned by a specialist designer.

All floors to form a complete barrier to fire between flats/compartments. All existing floors to be protected from the underside to a 60m fire resistance.