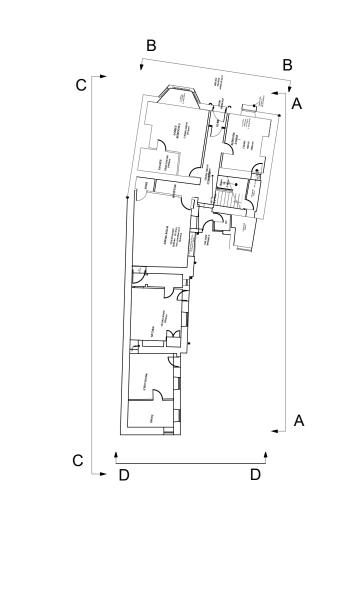

All uPVC windows to be replaced with double glazed sliding sash hardwood timber windows.

All render to be carefully removed. If the existing masonry requires protection and render needs to be reapplied, Parex Heritage Lime Render (Parexal) colour T50 - Sandy Earth) or similar should be used. Under no circumstances should the masonry by sandblasted. If the masonry is sound then it may be possible to repoint it and leave it on show.