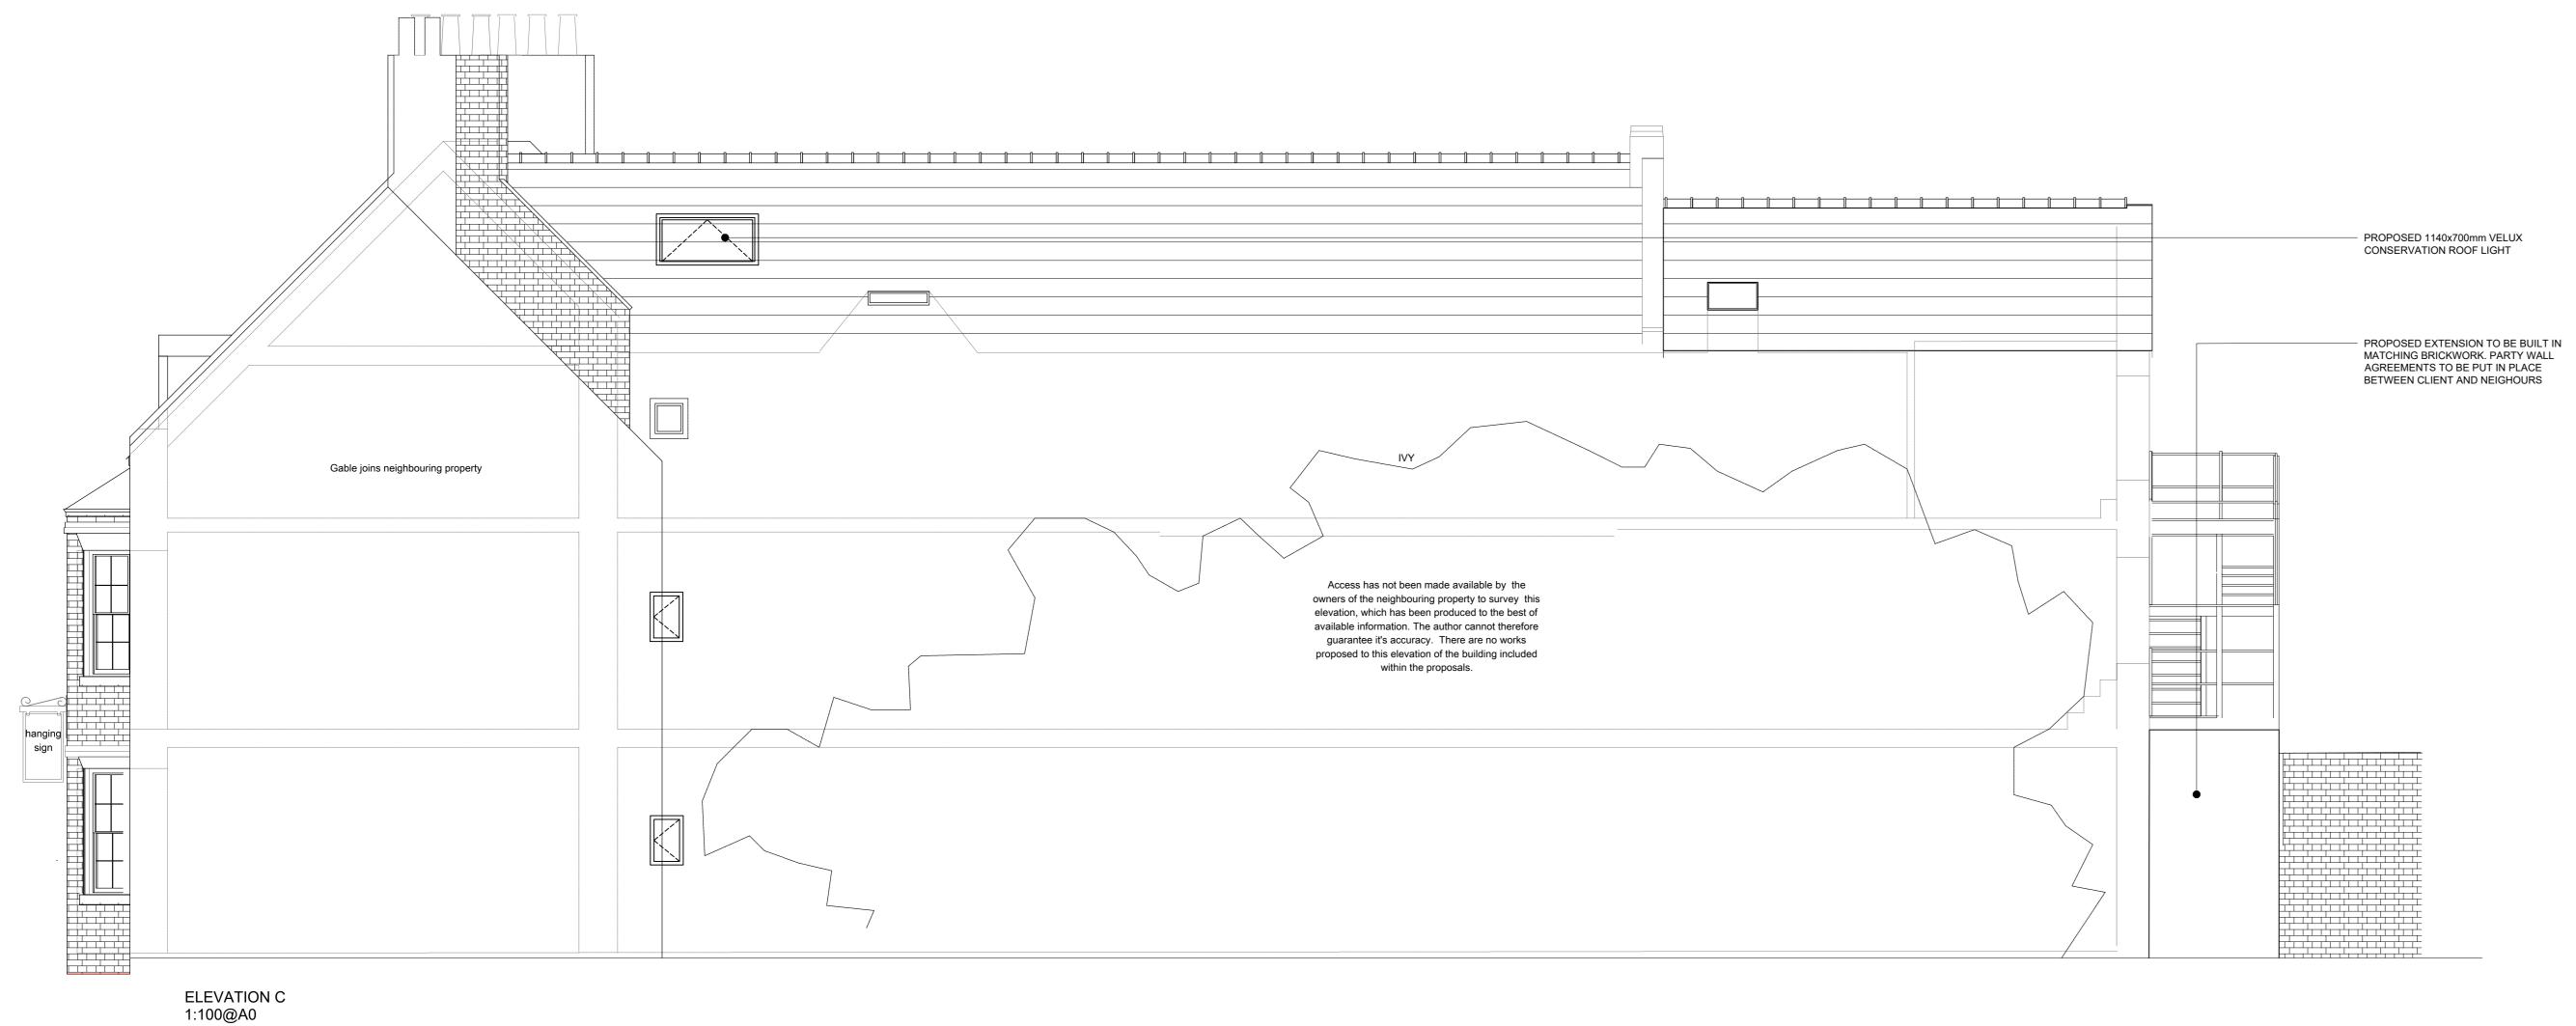

All uPVC windows to be replaced with double glazed sliding sash hardwood timber windows.

All render to be carefully removed. If the existing masonry requires protection and render needs to be reapplied, Parex Heritage Lime Render (Parexal) colour T50 - Sandy Earth) or similar should be used. Under no circumstances should the masonry by sandblasted. If the masonry is sound then it may be possible to repoint it and leave it on show.