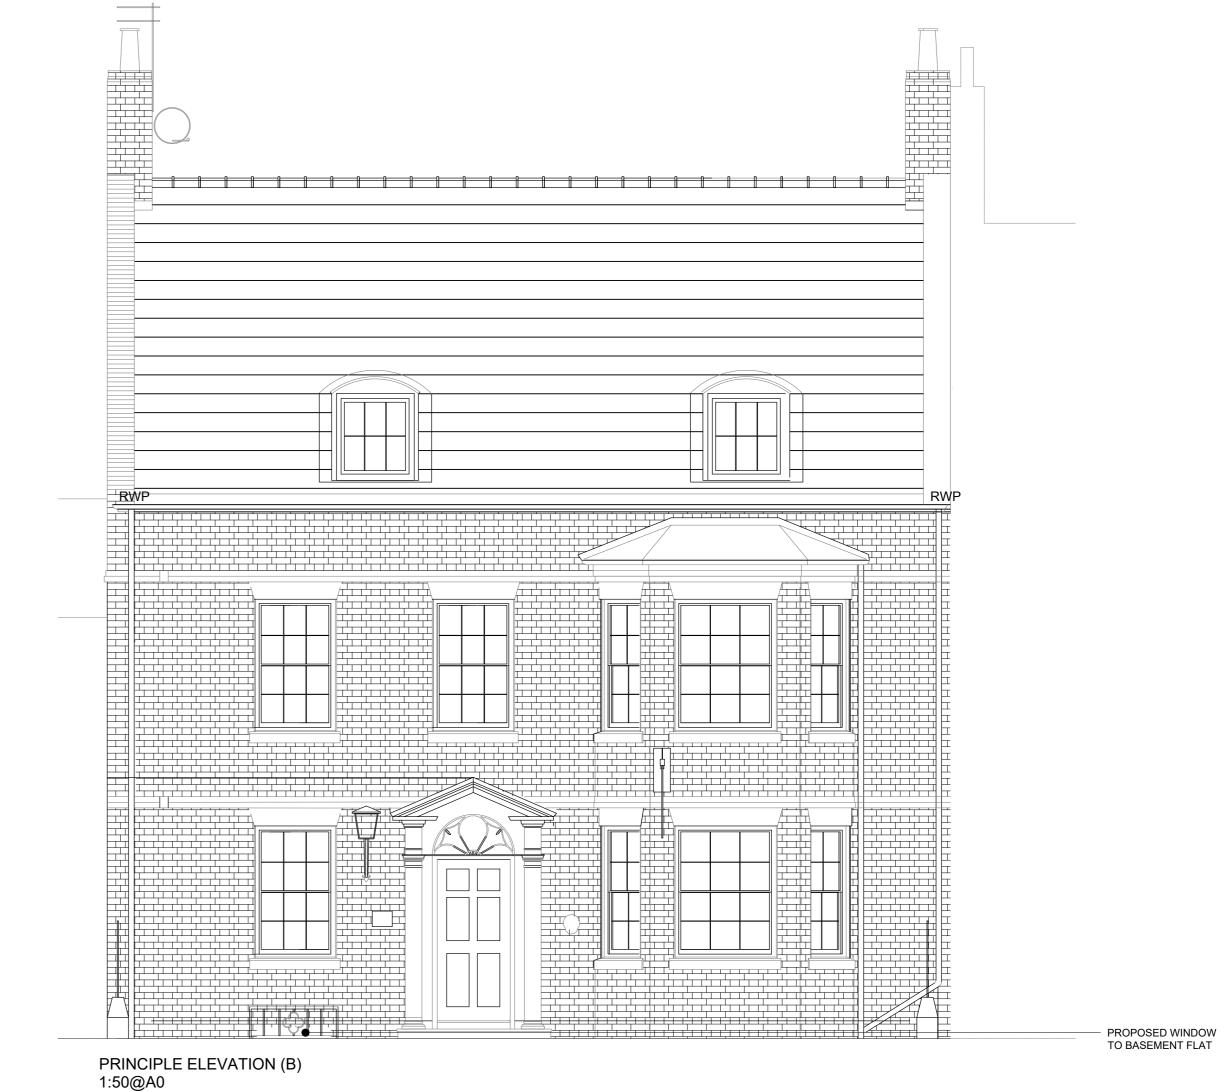

All uPVC windows to be replaced with double glazed sliding sash hardwood timber windows.

All render to be carefully removed. If the existing masonry requires protection and render needs to be reapplied, Parex Heritage Lime Render (Parexal) colour T50 - Sandy Earth) or similar should be used. Under no circumstances should the masonry by sandblasted. If the masonry is sound then it may be possible to repoint it and leave it on show.