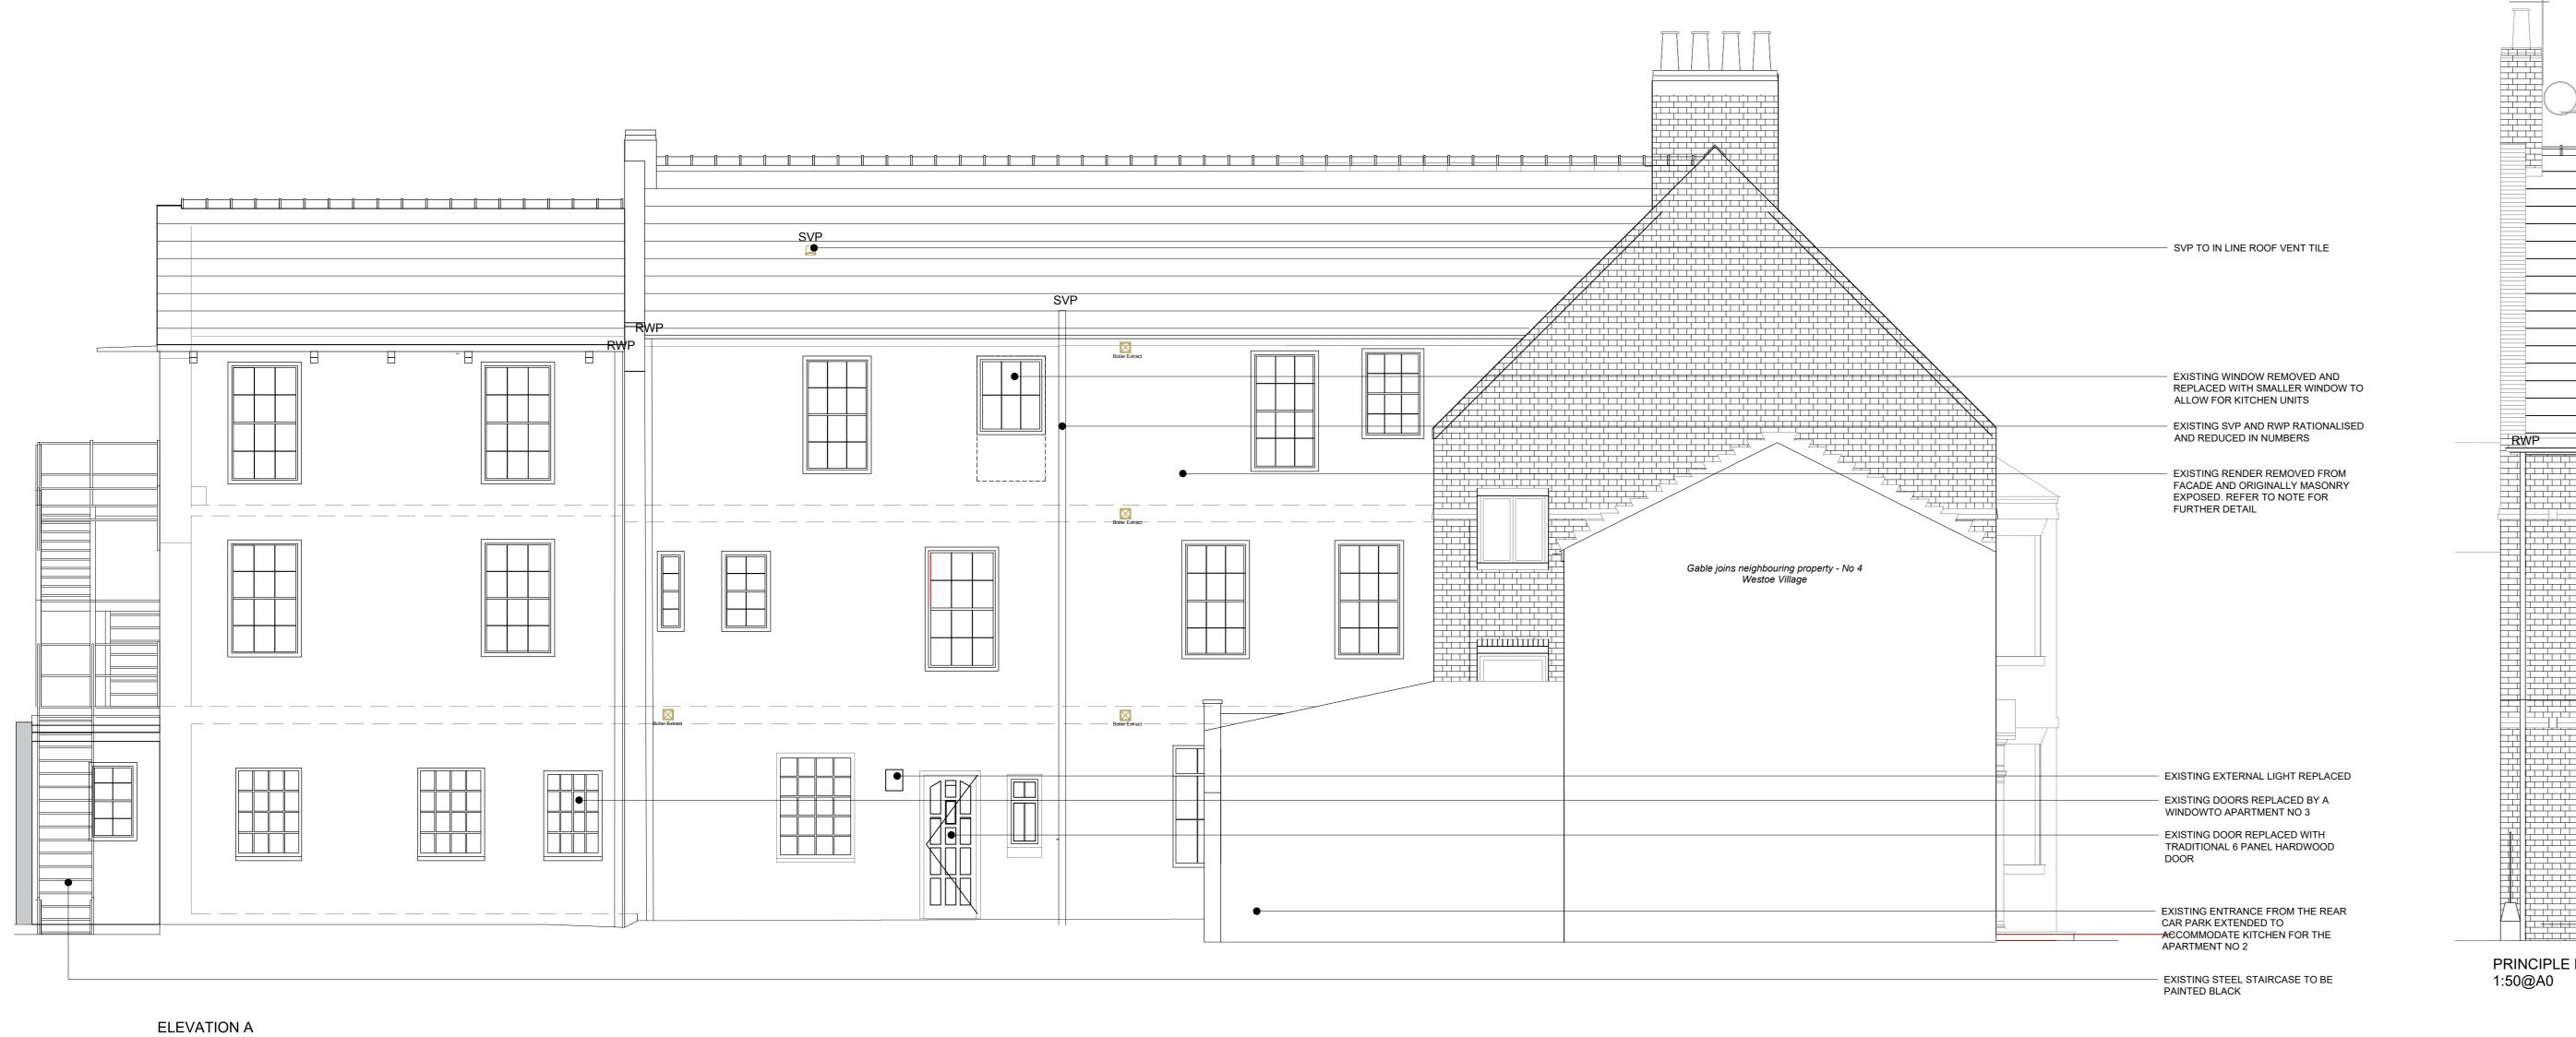

All uPVC windows to be replaced with double glazed sliding sash hardwood timber windows.

All render to be carefully removed. If the existing masonry requires protection and render needs to be reapplied, Parex Heritage Lime Render (Parexal) colour T50 - Sandy Earth) or similar should be used. Under no circumstances should the masonry by sandblasted. If the masonry is sound then it may be possible to repoint it and leave it on show.